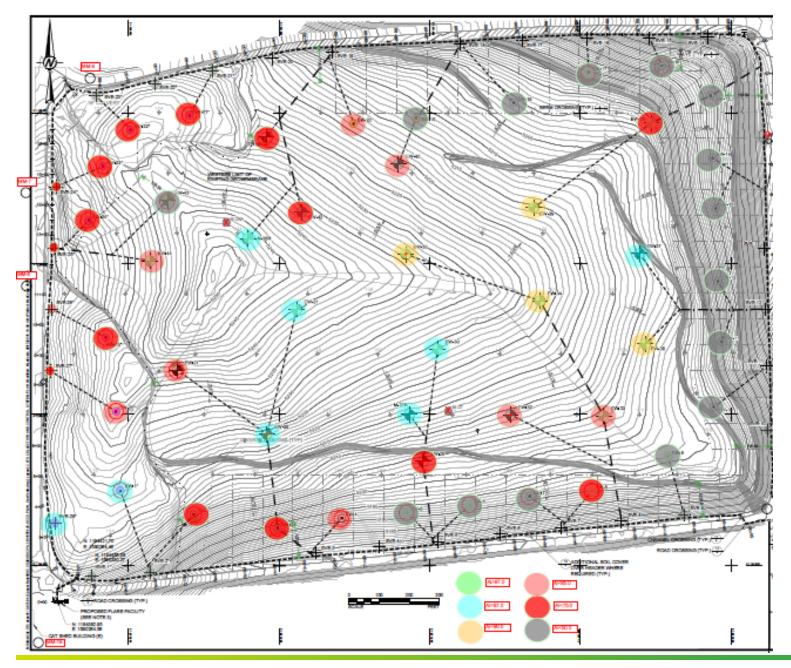

#### FEATURES OF THE BALEFILL LFG COLLECTION SYSTEM

- Interior LFG & Perimeter SVE Wells
- Loop Header & Condensate Collection System
- Cold Climate Provisions
- Existing Gas Vent Retrofits

#### HOW MUCH GAS ARE WE CAPTURING?

#### Casper Regional Landfill and Balefill: LFG Generation and Recovery Projections (2013)