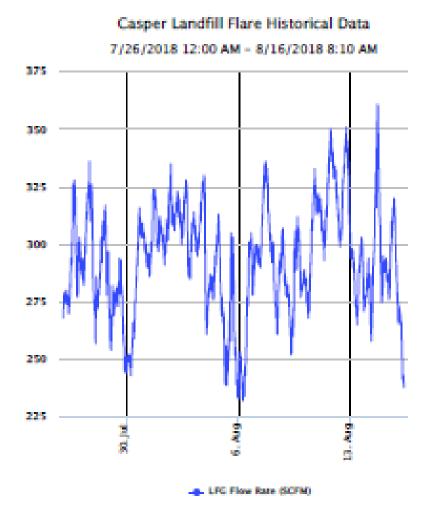

# **GCCS OPERATIONS**

- Start-up and Monthly Tuning of LFG Wellfield
  - Very low sytem vacuum required5.5 in.w.c. to 3.2 in.w.c.
  - LFG flow decrease ~400 scfm to~275 scfm currently
  - Methane concentration decrease~55% to ~45% methane
  - Cleared out 12 of 14 original "hot" probes
  - System up-time above 96%
  - LFG flow swings, daily and seasonally