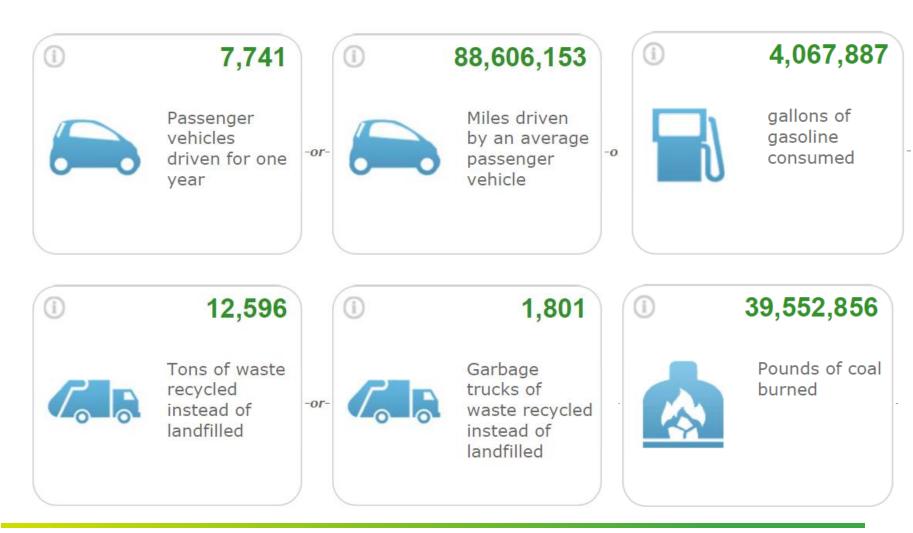

#### ADDITIONAL BENEFITS: AHEAD OF THE PACK!!!

Actual Capture since May 2017 was 1,594 tons Methane = 36,151 Metric Tons Carbon Dioxide Equivalent (CO2e) =