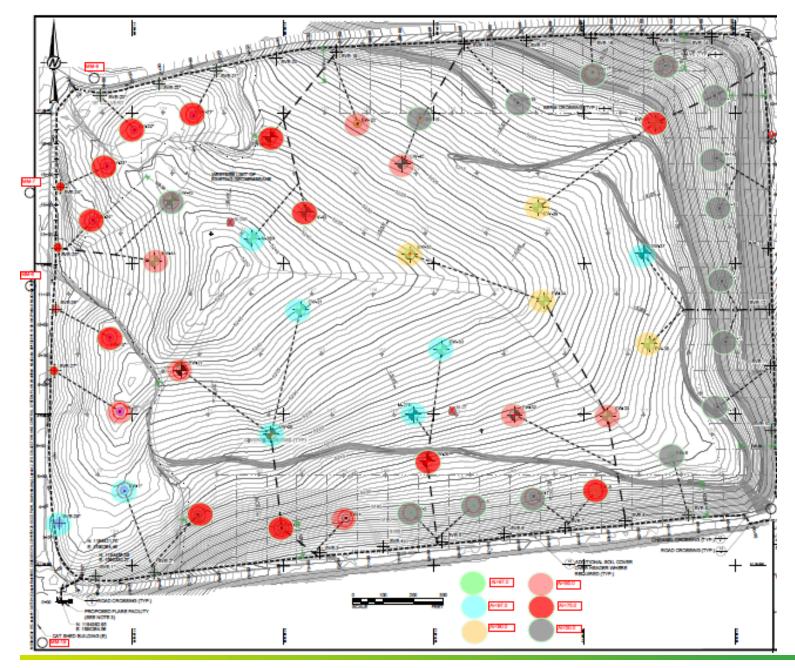

#### FEATURES OF THE BALEFILL LFG COLLECTION SYSTEM

- Interior LFG & Perimeter SVE Wells
- Loop Header & Condensate Collection System
- Cold Climate Provisions
- Existing Gas Vent Retrofits

#### HOW MUCH GAS ARE WE CAPTURING?

#### Casper Regional Landfill and Balefill: LFG Generation and Recovery Projections (2013)