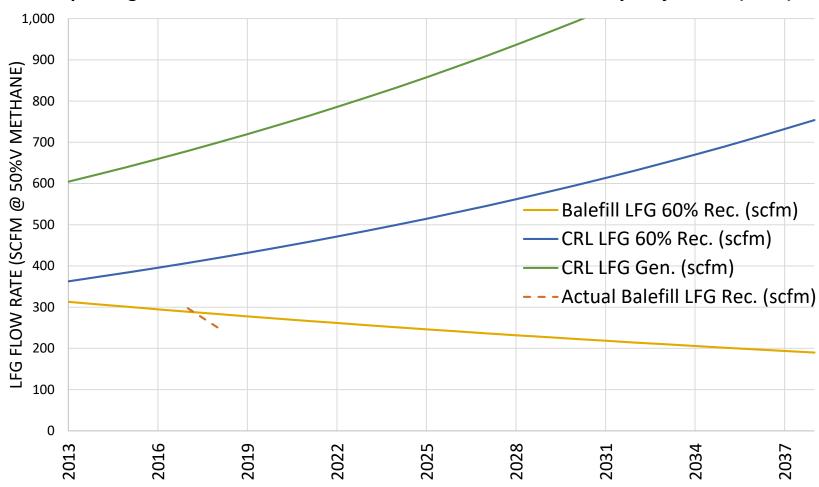

#### HOW MUCH GAS ARE WE CAPTURING?

#### Casper Regional Landfill and Balefill: LFG Generation and Recovery Projections (2013)