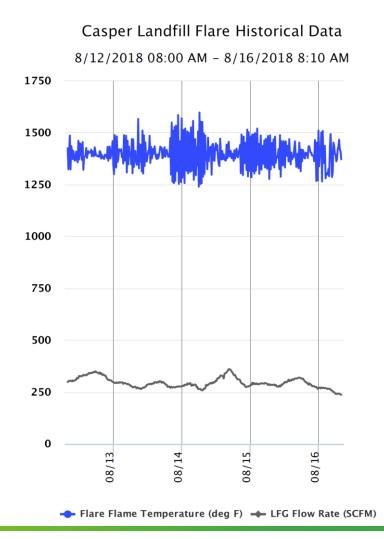

# **GCCS OPERATIONS**

- Start-up and Monthly Tuning of LFG Wellfield
  - Very low sytem vacuum required5.5 in.w.c. to 3.2 in.w.c.
  - LFG flow decrease ~400 scfm to~275 scfm currently
  - Methane concentration decrease~55% to ~45% methane
  - Cleared out 12 of 14 original "hot" probes
  - System up-time above 96%
  - LFG flow swings, daily and seasonally

# **GCCS OPERATIONS**

- Flare Station Inspections
- Routine and Unplanned Maintenance
  - Cold weather issues
  - Preventive maintenance and spare parts
  - > Flare repairs
- Monitoring and record keeping