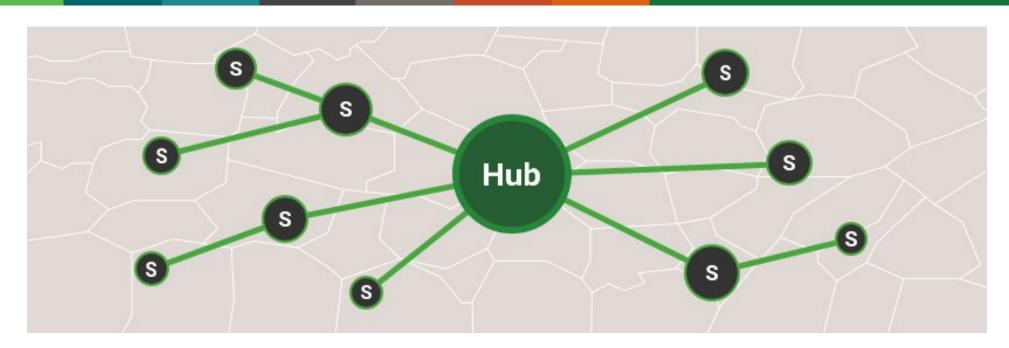

## Best Management Practices – Hub & Spoke

MRFs need volume and scale for efficiency

Hub & Spoke transfer systems can create access to processing for communities without a nearby MRF

#### **Rural Model**

- Recyclables are collected from various "spoke" communities and transported to a centralized "hub" where the recyclables may be organized, processed, and/or distributed to manufacturers and secondary processors.
- Hub-and-spoke model for recycling is highly flexible and can be adapted to best fit the needs of the rural communities and industries it serves.
- Focus is on economies of scale