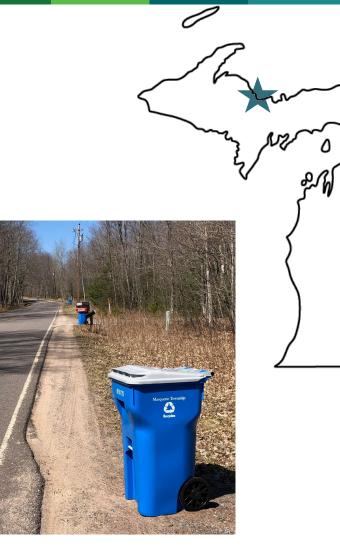

#### Infrastructure example in Michigan

Enabling investment in curbside recycling to feed the new MRF

- Negaunee Township 1,328 carts
- Ishpeming Township 1,262 carts
- Marquette Township 1,431 carts
- Universal distribution of carts, education to all residents on new recycling opportunities

These efforts, in conjunction, will allow other feeder communities in the Upper Peninsula to adopt carts more easily.