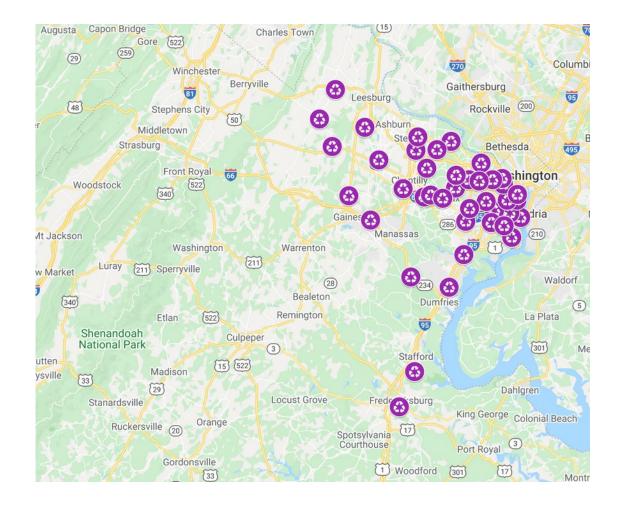

## **Pinellas Partners in Recycling**

- Part of the Solid Waste Technical Management Committee in Pinellas County, FL serving 20+ municipalities
- Formed to compare, review, and make contract recommendations
- Meetings and minutes: <u>http://www.pinellascounty.org/tmc/age</u> <u>nda-minutes.htm</u>