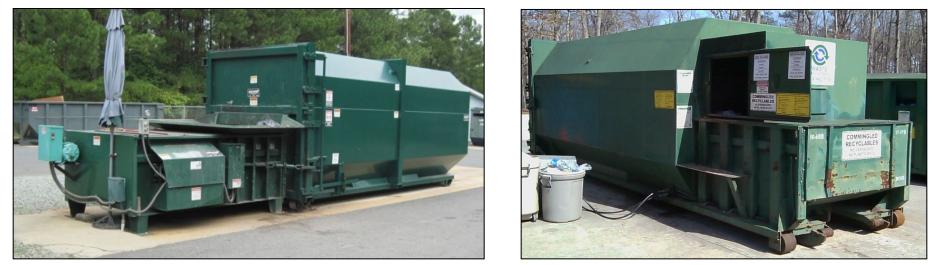

#### **STATIONARY**

#### **SELF-CONTAINED**

- Stationary and Self-Contained systems cost about the same
- Stationary compactors allow for switching out of containers