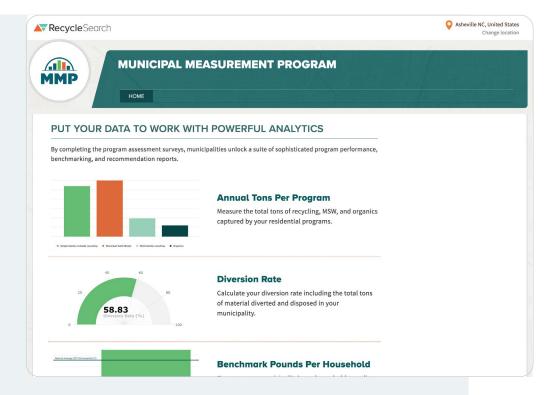

## The Path to Strong Program Metrics

#### FREE state of the art tool for tracking:

- Curbside recycling
- Drop-off recycling
- Multifamily Recycling
- Public Space Recycling
- Organics

Customized recommendations and solutions for your program

Build powerful year over year data

Quickly calculate and **report key metrics** 

GET STARTED: https://recyclesearch.com/profile/mmp