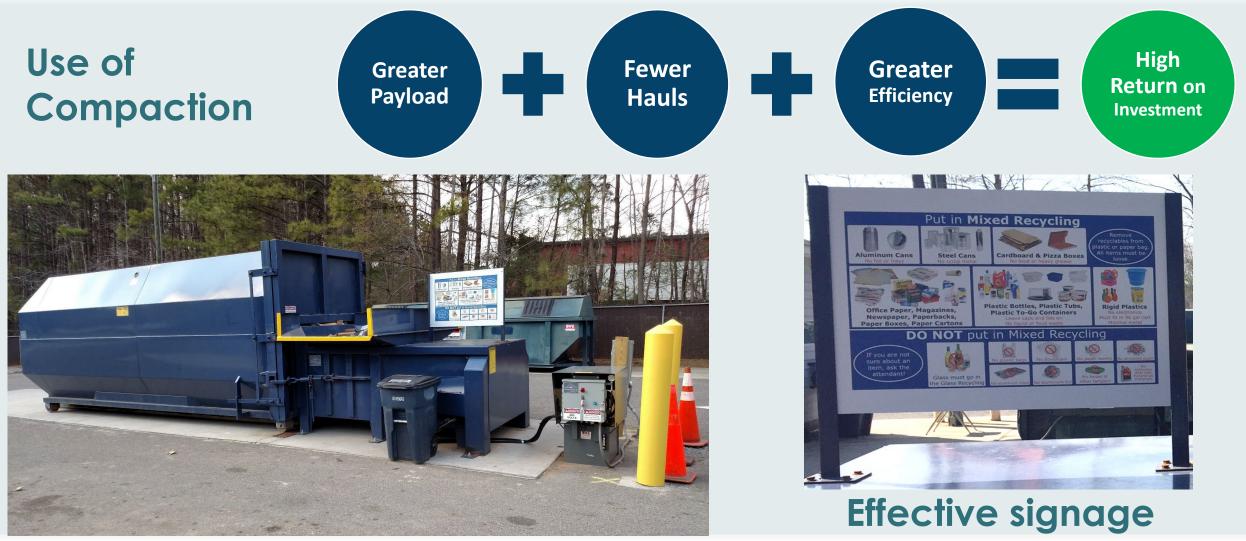

## **Dropoff Recycling + Commingled Compaction**

- Requires concrete pads, electrical service, and staff supervision
- Delivers quick payback from reduced hauling cost

#### THREE COMMUNICATIONS TO DRIVE PARTICIPATION AND IMPROVE QUALITY

CLEAR SIGNAGE (Ideally reinforced by mailers, which promote site)

**ONSITE STAFF** 

MAILERS + MEDIA