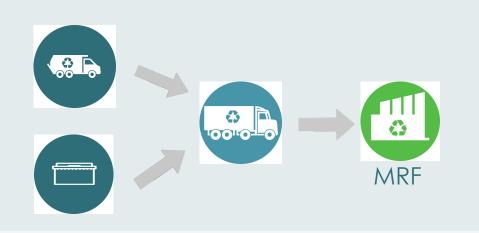

## **Dropoff Recycling + Commingled Compaction**

- Requires concrete pads, electrical service, and staff supervision
- Delivers quick payback from reduced hauling cost

## Best Management Practices – Hub & Spoke

MRFs need volume and scale for efficiency

Hub & Spoke transfer systems can create access to processing for communities without a nearby MRF