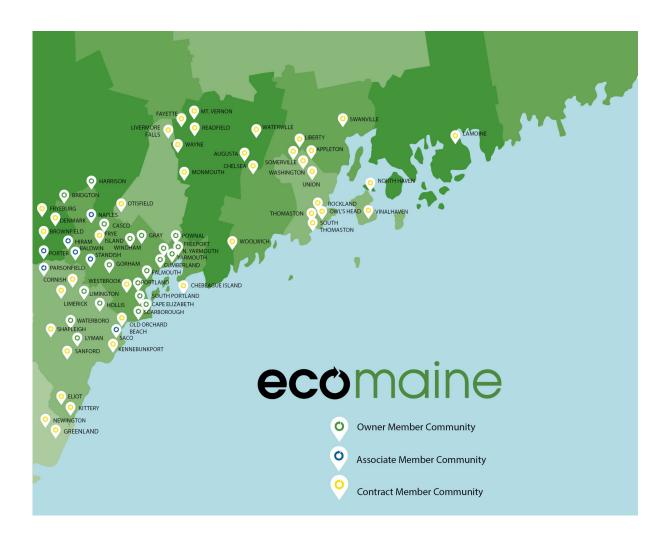

### Purple Can Club

- Fairfax County, City of Alexandria, Prince William County, and Arlington County
- Strategic partnership to recover and recycle glass that was previously going to landfill (despite being collected at the curb!)
- April 2019 write-up:

https://www.fairfaxcounty.gov/publicwo rks/news/regional-approach-glass-

recycling-leads-creation-purple-can-club