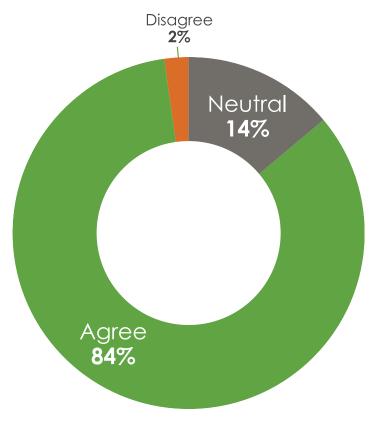

#### Percentage of Americans Saying Recycling is as Valuable a Public Service as Waste and Water